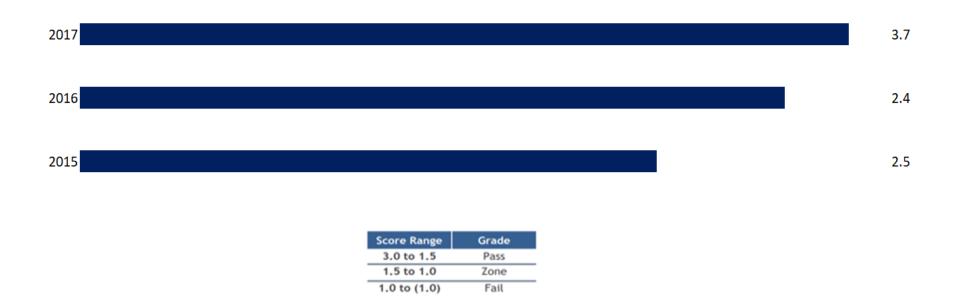

## **Historical Ratios & Analytics**

#### U.S. Department of Education Financial Responsibility Composite Score

Section 498(c) of the Higher Education Act of 1965, as amended, requires for-profit and non-profit institutions to annually submit audited consolidated financial statements to the U.S. Department of Education to demonstrate they are maintaining the standards of financial responsibility necessary to participate in the Title IV programs. One standard of financial responsibility ("DOE Score") is a composite of three ratios which are derived from the institution's consolidated financial statements.

The three ratios are a primary reserve ratio, an equity ratio, and a net income ratio.

| DOE Score Range | Prescribed Results                                                                                                                                                                                                                                             |
|-----------------|----------------------------------------------------------------------------------------------------------------------------------------------------------------------------------------------------------------------------------------------------------------|
| <u>≥</u> 1.5    | Institution is considered financially responsible                                                                                                                                                                                                              |
| 1.5 < 1.0       | Considered financially responsible but require additional oversight. Such Non-<br>Profits will be subjected to cash monitoring and other reporting requirements                                                                                                |
| <1              | Non-Profits with composite scores less than 1.5 that post a letter of credit equal to 50% or more of their Title IV aid may be free of cash monitoring and other requirements if they have no other substantive problems related to its Title IV participation |

### <u>Historical Ratios & Analytics (continued)</u>

### U.S. Department of Education Financial Responsibility Score