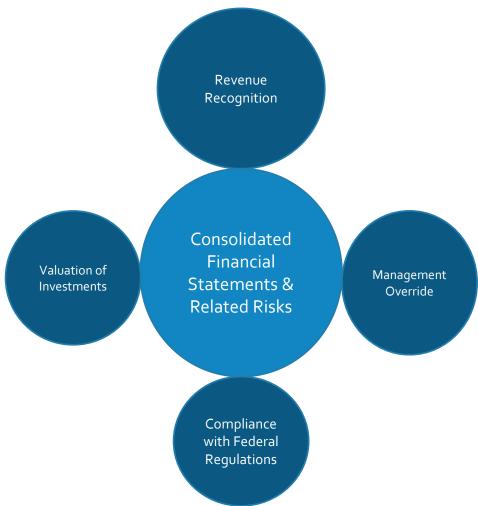

# **Key Areas of Risk**

The following documents certain risks for the fiscal year ended December 31, 2017

#### Critical Audit Areas

Based upon our initial assessment, our audit primarily consisted of substantive testing. We considered internal control over financial reporting as a basis for designing audit procedure for the purpose of expressing our opinion on the consolidated financial statements, but not for the purpose of expressing an opinion on the effectiveness of internal control. The primary areas of focus in our overall audit strategy included the below consolidated financial statement accounts:

| $\triangleright$ | Cash and Cash Equivalents                                                                                                          | >                       | Accrued Expenses and Other Liabilities                            | >                                       | Private Gifts, grants, and contracts                                                    |  |
|------------------|------------------------------------------------------------------------------------------------------------------------------------|-------------------------|-------------------------------------------------------------------|-----------------------------------------|-----------------------------------------------------------------------------------------|--|
| $\triangleright$ | Investments                                                                                                                        |                         |                                                                   | >                                       | Investment Income                                                                       |  |
| >                | Grants Receivable(Including allowance for doubtful accounts)                                                                       | >                       | Borrowing under line of credit arrangements                       | >                                       | Faculty Practice Plan and Revenue                                                       |  |
| $\triangleright$ | Property, Plant, and Equipment                                                                                                     |                         |                                                                   |                                         | Operating Expenses                                                                      |  |
| >                | > Accounts Payable                                                                                                                 |                         | Net Assets                                                        | >                                       | Major Federal Programs                                                                  |  |
| The<br>focu      | following summarizes the key audit procedures p                                                                                    | erforme                 | d နာ the above, areas of Grand Contracts                          |                                         |                                                                                         |  |
|                  | ➤ Independent confirmations with third                                                                                             |                         | Legal Inquiries                                                   |                                         |                                                                                         |  |
|                  | parties                                                                                                                            | ➤ Rec                   | alculations                                                       | Vouching Samples of Items to third part |                                                                                         |  |
|                  | > Testing of year end reconciliations                                                                                              | ➤ Journal Entry Testing |                                                                   |                                         | documentation as well as cash receipts and<br>/or disbursements (where applicable)      |  |
|                  | > Testing of roll forward schedules                                                                                                |                         | Review of Net Asset Classifications                               |                                         | • •                                                                                     |  |
|                  | Valuation testing for a sample of                                                                                                  |                         |                                                                   |                                         | <ul> <li>Tests of Internal Control over compliance<br/>with Federal Programs</li> </ul> |  |
|                  | investments                                                                                                                        |                         | ts of completeness, including a search for unrecorded ilities     | <b>D</b>                                | Tests of Compliance with Federal Programs                                               |  |
|                  | <ul> <li>Cut-Off Testing         We reviewed the Board's Consolidated Financial Statem     </li> <li>Analytical Reviews</li> </ul> | ents of Exp             | enditures of Local Grants to determine whether all elements and d |                                         | ,                                                                                       |  |